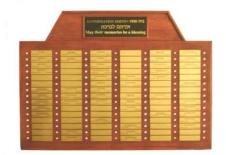

## Remember your loved one in perpetuity

Dedicate a plaque on the

## **Congregation Emeth Memorial Board**

on the wall of our sanctuary

The price of each plaque is \$360

When inscribing a name you may either inscribe an English name, a Hebrew name or both. If you need help with the Hebrew spelling, please contact Rabbi Debbie Israel.

The inscription will also include both the Hebrew date of the Yahrzeit and the Gregorian date. The Rabbi can help with this as well.

## Each memorial plaque will be lit for the entire Hebrew month in commemoration of the Yahrzeit

| Order Form<br>Please use one form for each memorial plaque                             |                                  |   |
|----------------------------------------------------------------------------------------|----------------------------------|---|
| Name of Deceased (English)                                                             |                                  |   |
| (Hebrew male)                                                                          | Ben                              |   |
| (Hebrew female)                                                                        | Bat                              |   |
| If you know the Hebrew names of both parents of the deceased please show them          |                                  |   |
| Date of Death (Gregorian)                                                              |                                  |   |
| (Hebrew)                                                                               |                                  | - |
| Remembered by                                                                          |                                  | _ |
| Please enclose a check for \$360 for e                                                 | each plaque ordered and send to: |   |
| Congregation Emeth<br>Memorial Board<br>17835 Monterey Street<br>Morgan Hill, CA 95037 |                                  |   |